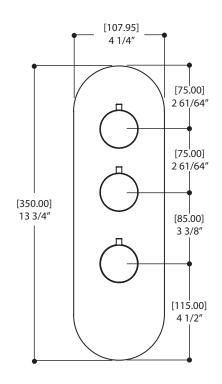

## **FEATURES**

Solid brass construction screwless decorative trim

Thin contemporary style - 4 1/4" x 13 3/4" x 1/8"

Decorative cylinder (x3) for shut-off valves and thermo control included

Handles included