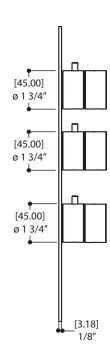

## **FEATURES**

Solid brass construction screwless decorative trim

Thin contemporary style - 4 1/4" x 13 3/4" x 1/8"

Decorative cylinder (x3) for shut-off valves and thermo control included

Handles included

Fits 1/2" thermo valve 12002 - 3/4" thermo valve 3002